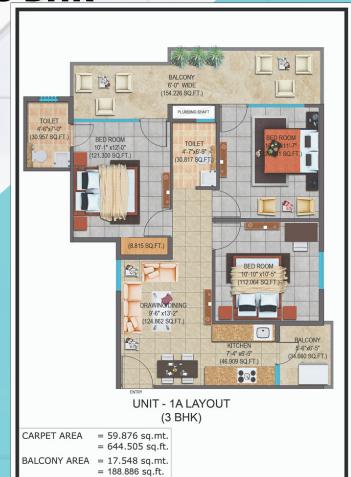

#### **LAYOUT - 2 BHK** TYPE 1

**LAYOUT - 3 BHK** TYPE 1

#### **PRICE LIST & PAYMENT SCHEDULE**

| 1 BHK   |        |         | Payemnt<br>Schedule | At the time of booking | At the time of allotment | Within<br>6 months | Within<br>12 months | Within<br>18 months | Within<br>24 months | Within<br>30 motnhs | Within<br>36 months |
|---------|--------|---------|---------------------|------------------------|--------------------------|--------------------|---------------------|---------------------|---------------------|---------------------|---------------------|
| Area    | Sq.Mtr | Sq.Ft   | Total Price         | 5%                     | 20%                      | 12.50%             | 12.50%              | 12.50%              | 12.50%              | 12.50%              | 12.50%              |
| Carpet  | 28.994 | 312.091 |                     |                        |                          |                    |                     |                     |                     |                     |                     |
| Balcony | 9.257  | 99.644  | 1173350             | 58668                  | 234670                   | 146669             | 146669              | 146669              | 146669              | 146669              | 146669              |
| 2BHK T  | YPE 1  |         |                     |                        |                          |                    |                     |                     |                     |                     |                     |
| Area    | Sq.Mtr | Sq.Ft   | Total Price         | 5%                     | 20%                      | 12.50%             | 12.50%              | 12.50%              | 12.50%              | 12.50%              | 12.50%              |
| Carpet  | 59.614 | 641.67  |                     |                        |                          |                    |                     |                     |                     |                     |                     |
| Balcony | 17.577 | 189.19  | 2360012             | 118000                 | 472002                   | 295001             | 295001              | 29500               | 295001              | 295001              | 295001              |
| 2BHK T  | TYPE 2 |         |                     |                        |                          |                    |                     |                     |                     |                     |                     |
| Area    | Sq.Mtr | Sq.Ft   | Total Price         | 5%                     | 20%                      | 12.50%             | 12.50%              | 12.50%              | 12.50%              | 12.50%              | 12.50%              |
| Carpet  | 59.688 | 642.7   |                     |                        |                          |                    |                     |                     |                     |                     |                     |
| Balcony | 17.577 | 189.19  | 2363720             | 118186                 | 472544                   | 295340             | 295340              | 295340              | 295340              | 295340              | 295340              |
| звнк т  | YPE 1  |         |                     |                        |                          |                    |                     |                     |                     |                     |                     |
| Area    | Sq.Mtr | Sq.Ft   | Total Price         | 5%                     | 20%                      | 12.50%             | 12.50%              | 12.50%              | 12.50%              | 12.50%              | 12.50%              |
| Carpet  | 59.981 | 645.63  |                     |                        |                          |                    |                     |                     |                     |                     |                     |
| Balcony | 17.548 | 188.88  | 2374268             | 118713                 | 474853                   | 296783             | 296783              | 296783              | 296783              | 296783              | 296783              |
| звнк т  | YPE 2  |         |                     |                        |                          |                    |                     |                     |                     |                     |                     |
| Area    | Sq.Mtr | Sq.Ft   | Total Price         | 5%                     | 20%                      | 12.50%             | 12.50%              | 12.50%              | 12.50%              | 12.50%              | 12.50%              |
| Carpet  | 59.876 | 644.49  |                     |                        |                          |                    |                     |                     |                     |                     |                     |
| Balcony | 17.548 | 188.88  | 2370164             | 118508                 | 474032                   | 296270             | 296270              | 296270              | 296270              | 296270              | 296270              |