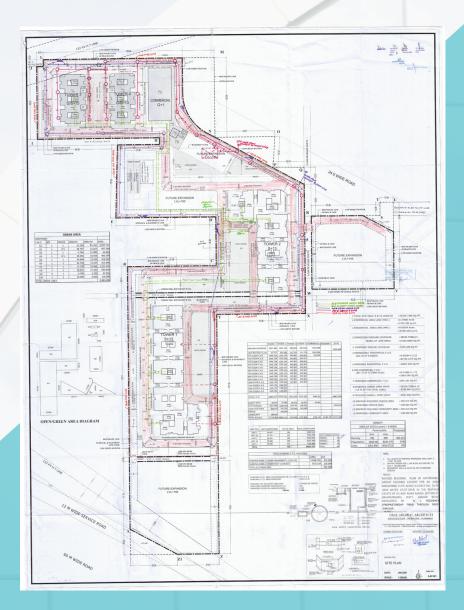

ONY AREA = 9.257 sq.mt.

= 99.644 sq.ft.



#### **LAYOUT - 2 BHK** TYPE 1







**LAYOUT - 3 BHK** TYPE 1





### **SPECIFICATIONS**

HL GROUP

Flooring Rooms

Kitchen

Toilet

Balcony

Common area

Door & Window

Door shutter

Wall Tiles Bathroom

Kitchen

Kitchen Counter top

Wall finish

Plumbing fitting

Sanitary fitting

Electric fitting/ Wiring

Structure

Vitrified tiles/Ceramic tiles

Vitrified tiles/Ceramic tiles

Vitrified tiles/Ceramic tiles

NON SKID TILES

Vitrified Tiles

With MS Press steel FRAME.

Flush Doors Shutter

Glazed Tiles upto 5 feet height

Glazed Tiles upto 2 feet height above counter

Granite stone on RCC slab

Wall Putty With (OBD)

ISI MARKED

ISI MARKED

ISI Marked

RCC frames Structure designed for SESMIC

forces as per latest IS code

### **SITE PLAN**



#### **PRICE LIST & PAYMENT SCHEDULE**



| 1 BHK   |        |         | Payemnt<br>Schedule | At the time of booking | At the time of allotment | Within<br>6 months | Within<br>12 months | Within<br>18 months | Within<br>24 months | Within<br>30 motnhs | Within<br>36 months |
|---------|--------|---------|---------------------|------------------------|--------------------------|--------------------|---------------------|---------------------|---------------------|---------------------|---------------------|
| Area    | Sq.Mtr | Sq.Ft   | Total Price         | 5%                     | 20%                      | 12.50%             | 12.50%              | 12.50%              | 12.50%              | 12.50%              | 12.50%              |
| Carpet  | 28.994 | 312.091 |