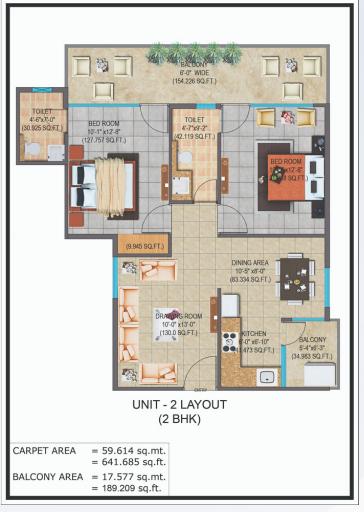

7231 Dated 09.03.2020

Approved Total Area (acre): 9.475 acres

Total Flats: 740

Tower height: G + 10 TO 14

Launch date : 17 November 2019 Expected Possession date : 2022

Construction Status: START

Unit Availability Status: BOOKING OPEN





### **KNOW YOUR NEIGHBORHOOD**











- Asia's largest badminton Academy -14 COURTS
- Indoor all weather swimming pool
- World class indoor gym
- Spa & Sauna
- Yoga & Aerobics
- Grocery Store
- Sportswear Outlet
- Upcoming mall & multiplex
- GD Goenka school
- Maharaja Agrasen University
- 1000 + bed hospital
- Running Track
- Cycle Track
- Physiotherapy Centre



# **LAYOUT - 1 BHK**





#### 1 BHK (TYPE-1) LAYOUT

CARPET AREA = 28.994 sq.mt.

= 312.091 sq.ft.

BALCONY AREA = 9.257 sq.mt.

= 99.644 sq.ft.



#### **LAYOUT - 2 BHK** TYPE 1







**LAYOUT - 3 BHK** TYPE 1





### **SPECIFICATIONS**

HL GROUP

Flooring Rooms

Kitchen

Toilet

Balcony

Common area

Door & Window

Door shutter

Wall Tiles Bathroom

Kitchen

Kitchen Counter top

Wall finish

Plumbing fitting

Sanitary fitting

Electric fitting/ Wiring

Structure

Vitrified tiles/Ceramic tiles

Vitrified tiles/Ceramic tiles

Vitrified tiles/Ceramic tiles

NON SKID TILES

Vitrified Tiles

With MS Press steel FRAME.

Flush Doors Shutter

Glazed Tiles upto 5 feet height

Glazed Tiles upto 2 feet height above counter

Granite stone on RCC slab

Wall Putty With (OBD)

ISI MARKED

ISI MARKED

ISI Marked

RCC frames Structure designed for SESMIC

forces as per latest IS code

### **SITE PLAN**



#### **PRICE LIST & PAYMENT SCHEDULE**



| 1 BHK   |        |         | Pay