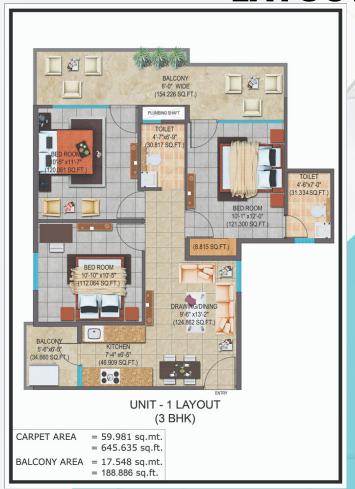

Total Area (acre): 9.475 acres

Total Flats: 740

Tower height: G + 10 TO 14

Launch date : 17 November 2019 Expected Possession date : 2022

Construction Status: START

Unit Availability Status: BOOKING OPEN





### **KNOW YOUR NEIGHBORHOOD**











- Asia's largest badminton Academy -14 COURTS
- Indoor all weather swimming pool
- World class indoor gym
- Spa & Sauna
- Yoga & Aerobics
- Grocery Store
- Sportswear Outlet
- Upcoming mall & multiplex
- GD Goenka school
- Maharaja Agrasen University
- 1000 + bed hospital
- Running Track
- Cycle Track
- Physiotherapy Centre



# **LAYOUT - 1 BHK**





#### 1 BHK (TYPE-1) LAYOUT

CARPET AREA = 28.994 sq.mt.

= 312.091 sq.ft.

BALCONY AREA = 9.257 sq.mt.

= 99.644 sq.ft.



#### **LAYOUT - 2 BHK** TYPE 1







**LAYOUT - 3 BHK** TYPE 1





### **SPECIFICATIONS**

HL GROUP

Flooring Rooms

Kitchen

Toilet

Balcony

Common area

Door & Window

Door shutter

Wall Tiles Bathroom

Kitchen

Kitchen Counter top

Wall finish

Plumbing fitting

Sanitary fitting

Electric fitting/ Wiring

Structure

Vitrified tiles/Ceramic tiles

Vitrified tiles/Ceramic tiles

Vitrified tiles/Ceramic tiles

NON SKID TILES

Vitrified Tiles

With MS Press steel FRAME.

Flush Doors Shutter

Glazed Tiles upto 5 feet height

Glazed Tiles upto 2 feet height above counter

Granite stone on RCC slab

Wall Putty With (OBD)

ISI MARKED

ISI MARKED

ISI Marked

RCC frames Structure designed for SESMIC

forces as per latest IS code

### **SITE PLAN**



#### **PRICE LIST & PAYMENT SCHEDULE**



| 1 BHK   |        |         | Payemnt<br>Schedule | At the time