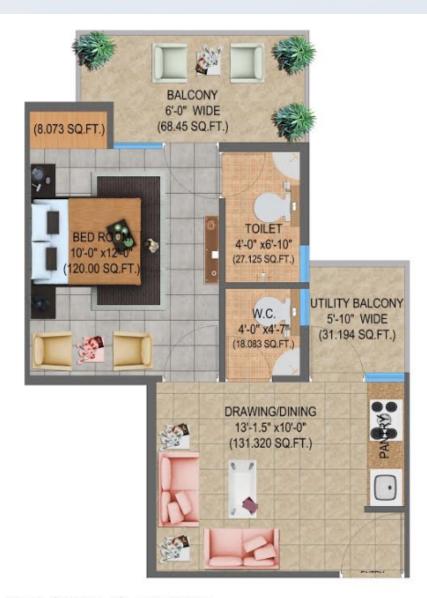

# **LAYOUT - 1 BHK**

#### 1 BHK (TYPE-1) LAYOUT

CARPET AREA = 28.994 sq.mt.

= 312.091 sq.ft.

BALCONY AREA = 9.257 sq.mt.

= 99.644 sq.ft.