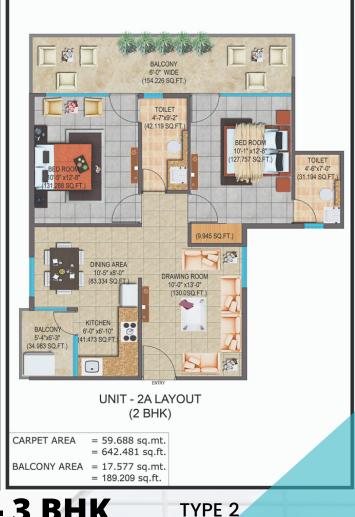

31 Dated 09.03.2020

Approved Total Area (acre): 9.475 acres

Total Flats: 740

Tower height: G + 10 TO 14

Launch date : 17 November 2019 Expected Possession date : 2022

Construction Status: START

Unit Availability Status: BOOKING OPEN





### **KNOW YOUR NEIGHBORHOOD**











- Asia's largest badminton Academy -14 COURTS
- Indoor all weather swimming pool
- World class indoor gym
- Spa & Sauna
- Yoga & Aerobics
- Grocery Store
- Sportswear Outlet
- Upcoming mall & multiplex
- GD Goenka school
- Maharaja Agrasen University
- 1000 + bed hospital
- Running Track
- Cycle Track
- Physiotherapy Centre



# **LAYOUT - 1 BHK**





#### 1 BHK (TYPE-1) LAYOUT

CARPET AREA = 28.994 sq.mt.

= 312.091 sq.ft.

BALCONY AREA = 9.257 sq.mt.

= 99.644 sq.ft.



#### **LAYOUT - 2 BHK** TYPE 1







**LAYOUT - 3 BHK** TYPE 1





### **SPECIFICATIONS**

HL GROUP

Flooring Rooms

Kitchen

Toilet

Balcony

Common area

Door & Window

Door shutter

Wall Tiles Bathroom

Kitchen

Kitchen Counter top

Wall finish

Plumbing fitting

Sanitary fitting

Electric fitting/ Wiring

Structure

Vitrified tiles/Ceramic tiles

Vitrified tiles/Ceramic tiles

Vitrified tiles/Ceramic tiles

NON SKID TILES

Vitrified Tiles

With MS Press steel FRAME.

Flush Doors Shutter

Glazed Tiles upto 5 feet height

Glazed Tiles upto 2 feet height above counter

Granite stone on RCC slab

Wall Putty With (OBD)

ISI MARKED

ISI MARKED

ISI Marked

RCC frames Structure designed for SESMIC

forces as per latest IS code

### **SITE PLAN**



#### **PRICE LIST & PAYMENT SCHEDULE**



| 1 BHK   |        |         | Payem